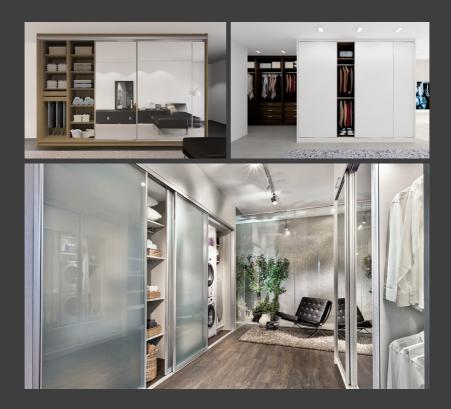

### Sliding Door

Sliding doors eliminate the need for extra floor space when they're open, making them ideal for maximising small bedrooms. Best of all, it's handleless to create a sleek minimalist unobstructed view.

# SLIDING DOOR

You like to have ample storage, yet your room may not necessarily have the space for it. Fret not - plentiful storage without taking up a lot of room is made possible thanks to wardrobes with sliding doors. With the addition of a sleek mirror door, the impression of a spacious room is easily created. And when the doors are fully closed, the wardrobe appears as a feature wall that cleverly conceals all your storage needs.

# WALK-IN WARDROBE

A walk-in wardrobe is every woman's dream wardrobe. More than just a symbol of luxury, it is a necessity if you are the sort of person who likes to stand back and have some 'room for thought' before deciding on what to wear for the day or occasion. With our imagination and creativity, the design options and variations are unlimited!