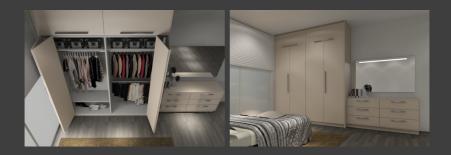

#### Swing Door

The basic and practical option for wardrobes, swing doors can either exude warmth in the interiors or provide a clean, minimalist look depending on the colour of the door and its matching handles.

## SWING DOOR

No matter if you're a young, successful urbanite or a dedicated homemaker, there's no doubt in appreciating the practicality and timeless functionality of a swing door wardrobe. With Stello's endless selection of door colours and storage solutions, your desired wardrobe style can be achieved easily. Just mix and match with the handles for a different appeal. Whether it's a warm, natural wood ambiance or a cool, chic atmosphere you're going for, one thing's for sure - you'll be spoilt for choice!