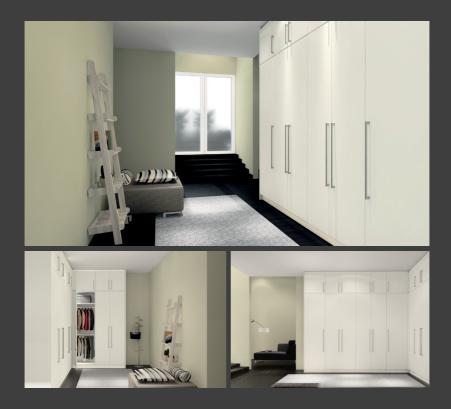

#### Swing Door

The basic and practical option for wardrobes, swing doors can either exude warmth in the interiors or provide a clean, minimalist look depending on the colour of the door and its matching handles.

## SWING DOOR

No matter if you're a young, successful urbanite or a dedicated homemaker, there's no doubt in appreciating the practicality and timeless functionality of a swing door wardrobe. With Stello's endless selection of door colours and storage solutions, your desired wardrobe style can be achieved easily. Just mix and match with the handles for a different appeal. Whether it's a warm, natural wood ambiance or a cool, chic atmosphere you're going for, one thing's for sure - you'll be spoilt for choice!