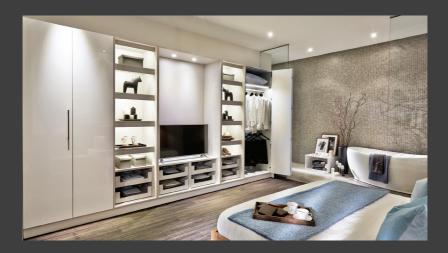

#### WARDROBE SYSTEMS

The Stello and Villo collections are an extension of the exclusive wardrobe solutions by Signature Wardrobe, offering practical functionalities, meticulous craftsmanship and attention to detail in creating clever organising solutions for your space.

In addition, each wardrobe system comes with a mechanism for soft closing and dust seal that prevents dust from entering over time.